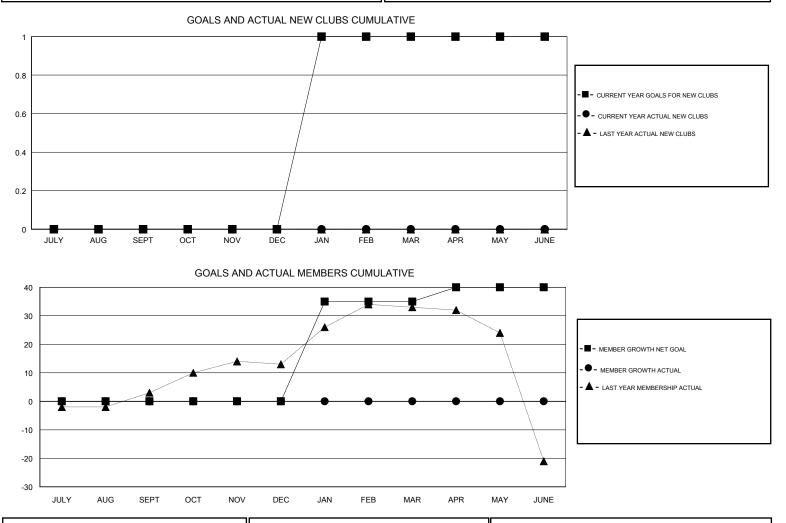

#### GMT CA

| Clubs<br>RESULTS FOR 2017-2018 |   |   |   | Members<br>RESULTS FOR 2017-2018 |    |   |   |  |
|--------------------------------|---|---|---|----------------------------------|----|---|---|--|
|                                |   |   |   |                                  |    |   |   |  |
| JULY/AUG/SEPT                  | 0 | 0 | 0 | JULY/AUG/SEPT                    | 0  | 9 | 9 |  |
| OCT/NOV/DEC                    | 0 | 0 | 0 | OCT/NOV/DEC                      | 0  | 0 | 0 |  |
| JAN/FEB/MAR                    | 1 | 0 | 0 | JAN/FEB/MAR                      | 35 | 0 | 0 |  |
| APR/MAY/JUNE                   | 0 | 0 | 0 | APR/MAY/JUNE                     | 5  | 0 | 0 |  |